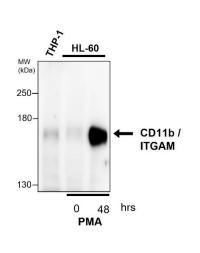

# IR257-912 anti-CD11b / ITGAM antibody WB image

#### Anti-CD11b / ITGAM antibody - at

1/500 dilution. Lysates at 50  $\,\mu g$  per lane. NC membrane was then blocked for an hour before being incubated with IR257-912 overnight at 4°C.

Immunohistochemistry (frozen