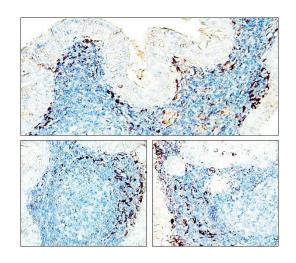

### IR257-912 anti-CD11b / ITGAM antibody IHC-P image

sections)

Sample: Hippocampus

Antigen retrieval: 10 mM Citrate, pH 6.0

Fixative: Paraformaldehyde

Immunohistochemical analysis of paraffin embedded Human cancer tissue labeling CD11b with IR257-912 at 1/200.