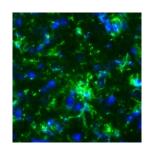

# IR257-912 anti-CD11b / ITGAM antibody IHC-Fr image

sections)

Sample: Hippocampus

Antigen retrieval: 10 mM Citrate, pH 6.0

Fixative: Paraformaldehyde

Immunohistochemical analysis of paraffin embedded Human cancer tissue labeling CD11b with IR257-912 at 1/200.