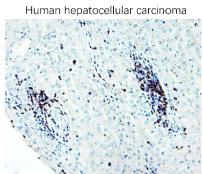

Immunohistochemical analysis of paraffin embedded Human cancer tissue labeling CD3 with IR252-2 at 1/200.

IReal Biotechnology Co., Ltd.