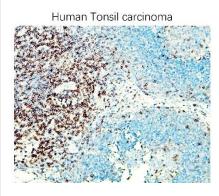

Immunohistochemical analysis of paraffin embedded Human cancer tissue labeling CD3 with IR252-2 at 1/200.

IReal Biotechnology Co., Ltd.