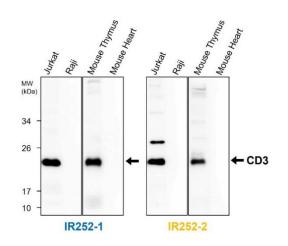

## IR252-2 anti-CD3 antibody WB image

## IR252-2 anti-CD3 antibody WB image

Anti-CD3 antibody at 1/1000 dilution. Lysates at 40  $\,\mu g$  per lane. This blot was produced using a 15% SDS-PAGE. NC membrane was then blocked for an hour before being incubated with IR252-2 overnight at 4°C.