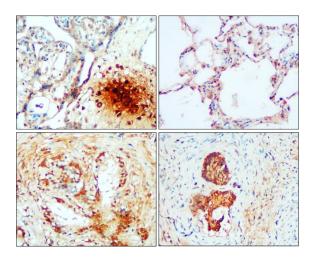

### IR114-473 anti-IL1 beta antibody IHC image

Immunofluorescence: cells were fixed with 4% paraformaldehyde for 10 min at RT, permeabilized with 0.1% NP-40 for 10 min at RT then blocked with 5% BSA for 30 min at room temperature. Cells were stained with IR114-473 anti-IL1 beta antibody (red) at 1:200 and 4°C. DAPI (blue) was used as the nuclear counter stain.

Immunohistochemical analysis of paraffin embedded Human cancer tissue labeling IL1 beta with IR114-473 at 1/200.

IReal Biotechnology Co., Ltd.