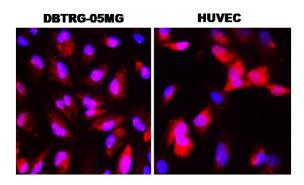

## IR114-473 anti-IL1 beta antibody ICC/IF image

### IR114-473 anti-IL1 beta antibody IHC image

Immunofluorescence: cells were fixed with 4% paraformaldehyde for 10 min at RT, permeabilized with 0.1% NP-40 for 10 min at RT then blocked with 5% BSA for 30 min at room temperature. Cells were stained with IR114-473 anti-IL1 beta antibody (red) at 1:200 and 4°C. DAPI (blue) was used as the nuclear counter stain.