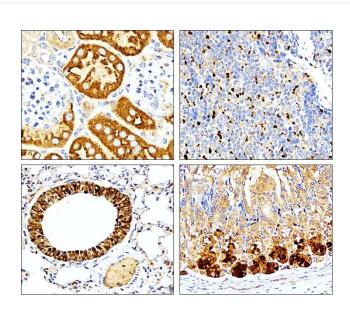

# IR114-473 anti-IL1 beta antibody IHC image

All lanes : Anti-IL1 beta antibody - at 1/1000 dilution Lysates/proteins at 50  $\,\mu g$  per lane.

This blot was produced using a 15% SDS-PAGE. Nitrocellulose membrane was then blocked for an hour before being incubated with IR114-473 overnight at  $4^{\circ}$ C.

Immunohistochemical analysis of paraffin embedded Mouse tissue labeling IL1 beta with IR114-473 at 1/100.

Epitope Retrieval methods: Citrate Buffer, pH 6.0

Data from: Li-Tzung Biotechnology. Co

IReal Biotechnology Co., Ltd. Website: <a href="www.irealbio.com">www.irealbio.com</a> TEL: 03-526-0005 E-mail: <a href="mailto:irealbio@irealbio.com">irealbio@irealbio.com</a>