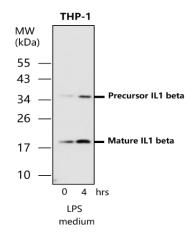

### IR114-473 anti-IL1 beta antibody WB image

# IR114-473 anti-IL1 beta antibody IHC image

All lanes : Anti-IL1 beta antibody - at 1/1000 dilution Lysates/proteins at 50  $\,\mu g$  per lane.

This blot was produced using a 15% SDS-PAGE. Nitrocellulose membrane was then blocked for an hour before being incubated with IR114-473 overnight at  $4^{\circ}$ C.