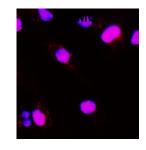

## IR4-10 anti-Histone H3 antibody ICC / IF image

Anti-Histone H3 antibody - at 1/2000 dilution. Lysates at 35  $\,\mu g$  per lane. This blot was produced using a 15% SDS-PAGE. Nitrocellulose membrane was then blocked for an hour before being incubated with IR4-10 overnight at 4°C.

Immunohistochemical of Paraffin-embedded. Sample : mouse duodenum and brain.

Histone H3 antibody (IR4-10): 1-300

Histone H3 antibody by immunofluorescent analysis.

Sample: HeLa cell

Red: EEA1 antibody (IR4-10) diluted at 1:500.

Blue: DAPI

IReal Biotechnology Co., Ltd.