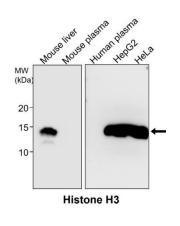

## IR4-10 anti-Histone H3 antibody WB image

## IR4-10 anti-Histone H3 antibody ICC / IF image

Anti-Histone H3 antibody - at 1/2000 dilution. Lysates at 35  $\,\mu g$  per lane. This blot was produced using a 15% SDS-PAGE. Nitrocellulose membrane was then blocked for an hour before being incubated with IR4-10 overnight at 4°C.