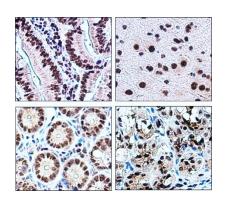

# IR4-10 anti-Histone H3 antibody IHC image

Immunohistochemical of Paraffin-embedded. Sample : mouse duodenum and brain.

Histone H3 antibody (IR4-10): 1-300

Histone H3 antibody by immunofluorescent analysis.

Sample: HeLa cell

Red: EEA1 antibody (IR4-10) diluted at 1:500.