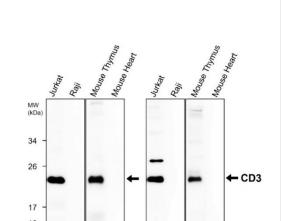

IR252-1 anti-CD3 antibody WB image

# Anti-CD3 antibody at 1/1000 dilution. Lysates at 40 $\mu$ g per lane. This blot was produced using a 15% SDS-PAGE. NC membrane was then blocked for an hour before being incubated with IR252-1 overnight at 4°C.