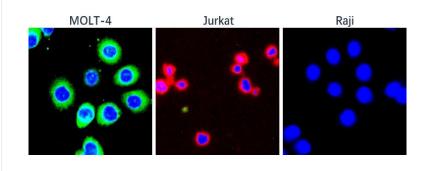

#### Customer feedback IR252-1 anti-CD3 antibody ICC/IF image

Immunofluorescence: cells were fixed with 4% paraformaldehyde for 10 min at RT, permeabilized with 0.1% NP-40 for 10 min at RT then blocked with 5% BSA for 30 min at room temperature. Cells were stained with IR252-1 anti-CD3 antibody at 1:200 and 4°C. DAPI (blue) was used as the nuclear counter stain.