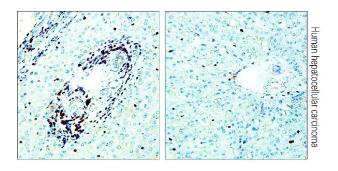

R252-2

## IR252-1 anti-CD3 antibody IHC image



Immunohistochemical analysis of paraffin embedded Human cancer tissue labeling CD3 with IR252-1 at 1/200.

### IR252-1 anti-CD3 antibody FACS image



Product: CD3 antibody Catalog: IR252-1

Sample: Human peripheral blood anti-CD3 antibody at 1:100

IR252-1

#### Customer feedback IR252-1 anti-CD3 antibody IHC image

#### Customer feedback IR252-1 anti-CD3 antibody ICC/IF image





Immunofluorescence: cells were fixed with 4% paraformaldehyde for 10 min at RT, permeabilized with 0.1% NP-40 for 10 min at RT then blocked with 5% BSA for 30 min at room temperature. Cells were stained with IR252-1 anti-CD3 antibody at 1:200 and 4°C. DAPI (blue) was used as the nuclear counter stain.

#### Customer feedback IR252-1 anti-CD3 antibody IHC image



Immunohistochemical analysis of paraffin embedded mouse tissue labeling CD3 with IR252-1 at 1/100 RT 1hr. Epitope Retrieval methods: Citrate Buffer, pH 6.0 Data from: Li-Tzung Biotechnology. Co

Immunohistochemical analysis of paraffin embedded Human tissue labeling CD3 with IR252-1 at 1/100.

IReal Biotechnology Co., Ltd.