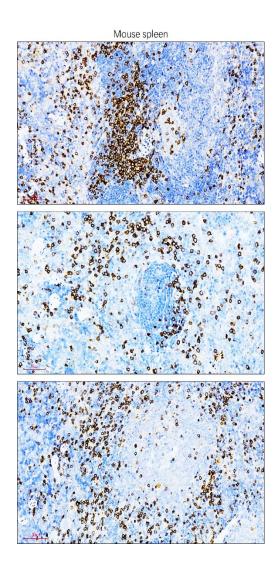

#### Customer feedback IR252-1 anti-CD3 antibody IHC image

Immunohistochemical analysis of paraffin embedded mouse tissue labeling CD3 with IR252-1 at 1/100 RT 1hr. Epitope Retrieval methods: Citrate Buffer, pH 6.0 Data from: Li-Tzung Biotechnology. Co