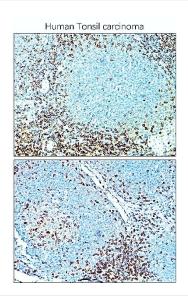

## IR252-1 anti-CD3 antibody IHC image

Immunohistochemical analysis of paraffin embedded Human cancer tissue labeling CD3 with IR252-1 at 1/200.