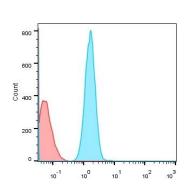

### IR252-1 anti-CD3 antibody FACS image

Product: CD3 antibody Catalog: IR252-1

Sample: Human peripheral blood anti-CD3 antibody at 1:100

IR252-1