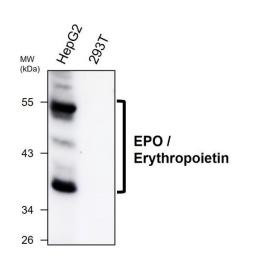

### IRM310 EPO / Erythropoietin antibody [PA-2] WB image

### Anti-EPO / Erythropoietin antibody [PA-2] at 1/800 dilution

Lysates at 30 µg per lane.

This blot was produced using a 10% SDS-PAGE. The gel was run at 140V for 50 minutes before being transferred onto a Nitrocellulose membrane at 18V for 60 minutes. The membrane was then blocked for an hour before being incubated with IRM310 overnight at  $4^{\circ}$ C.