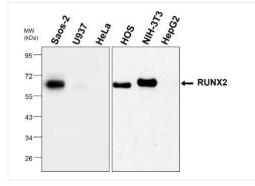

## **Image**

Western Blot of Peroxidase Conjugated Goat Anti-Rat IgG Antibody (Catalog. IRBS4032)

Lysates/proteins at 30 ug per lane Primary antibody: IRR003 RUNX2, monoclonal antibody.

Secondary antibody: Peroxidase Conjugated Goat Anti- Rat IgG Antibody (**Catalog. IRBS4032**) at 1:6,000 for 60 min at RT.