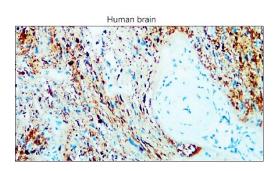

Immunohistochemical analysis of paraffin embedded human brain tissue labeling **NSE / Enolase-2** with IR31-90 at 1/400.

IReal Biotechnology Co., Ltd. Website: www.irealbio.com TEL: 03-526-0005 E-mail: irealbio@irealbio.com

#### IR31-90 anti- NSE / Enolase-2 antibody IHC image

Immunohistochemical analysis of paraffin embedded human brain tissue labeling **NSE / Enolase-2** with IR31-90 at 1/400.