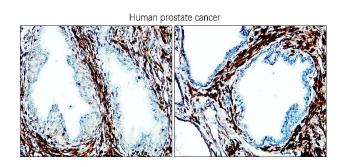

### IR31-90 anti- NSE / Enolase-2 antibody IHC image

Immunohistochemical analysis of paraffin embedded Human prostate cancer tissue labeling NSE / Enolase-2 with IR31-90 at 1/400.

Immunohistochemical analysis of paraffin embedded Human hepatocellular carcinoma tissue labeling NSE / Enolase-2 with IR31-90 at 1/400.