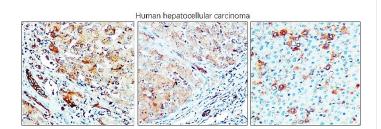

### IR31-90 anti- NSE / Enolase-2 antibody IHC image

Immunohistochemical analysis of paraffin embedded Human prostate cancer tissue labeling NSE / Enolase-2 with IR31-90 at 1/400.

Immunohistochemical analysis of paraffin embedded Human hepatocellular carcinoma tissue labeling NSE / Enolase-2 with IR31-90 at 1/400.