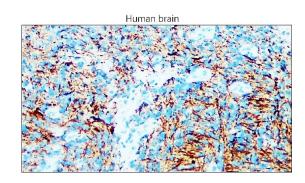

Immunohistochemical analysis of paraffin embedded human brain tissue labeling **NSE / Enolase-2** with IR31-90 at 1/400.

IReal Biotechnology Co., Ltd. Website: www.irealbio.com TEL: 03-526-0005 E-mail: irealbio@irealbio.com

#### IR31-90 anti- NSE / Enolase-2 antibody IHC image

Immunohistochemical analysis of paraffin embedded human brain tissue labeling **NSE / Enolase-2** with IR31-90 at 1/400.