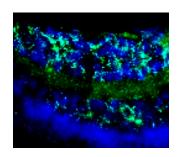

#### Immunohistochemistry (Frozen sections)

Sample: mouse retina tissue sections Antibody: NSE / Enolase-2 / ENO2 antibody (IR31-90) at 1/500 dilution