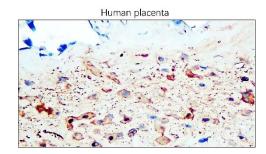

## IR31-90 anti- NSE / Enolase-2 antibody IHC image

Immunohistochemical analysis of paraffin embedded Human Tonsillar malignancy tissue labeling NSE / Enolase-2 with IR31-90 at 1/400.

Immunohistochemical analysis of paraffin embedded human placenta tissue labeling NSE / Enolase-2 with IR31-90 at 1/400.