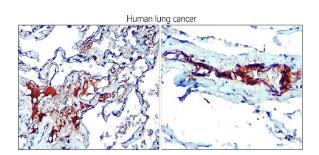

## IR31-90 anti- NSE / Enolase-2 antibody IHC image

Immunohistochemical analysis of paraffin embedded human brain tissue labeling NSE / Enolase-2 with IR31-90 at 1/400.

Immunohistochemical analysis of paraffin embedded Human lung cancer tissue labeling NSE / Enolase-2 with IR31-90 at 1/400.