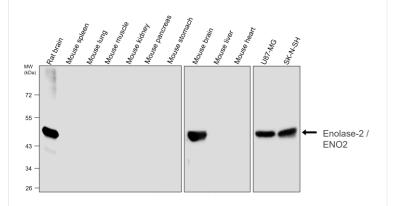

## IR31-90 anti-NSE / Enolase-2 antibody WB image

IR31-90 anti- NSE / Enolase-2 antibody IHC image

Anti-NSE / Enolase-2 antibody at 1/3000 dilution Lysates at 30  $\,\mu g$  per lane. This blot was produced using a 10% SDS-PAGE. The gel was run at 140V for 50 minutes before being transferred onto a Nitrocellulose membrane was then blocked for an hour before being incubated with IR31-90 overnight at 4°C.