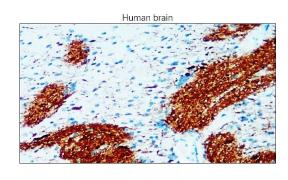

Immunohistochemical analysis of paraffin embedded human brain tissue labeling **NSE / Enolase-2** with IR31-90 at 1/400.

IReal Biotechnology Co., Ltd. Website: www.irealbio.com TEL: 03-526-0005 E-mail: irealbio@irealbio.com

#### IR31-90 anti- NSE / Enolase-2 antibody IHC image

Immunohistochemical analysis of paraffin embedded human brain tissue labeling **NSE / Enolase-2** with IR31-90 at 1/400.