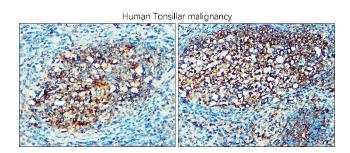

## IR31-90 anti- NSE / Enolase-2 antibody IHC image

Immunohistochemical analysis of paraffin embedded Human Tonsillar malignancy tissue labeling NSE / Enolase-2 with IR31-90 at 1/400.

Immunohistochemical analysis of paraffin embedded human placenta tissue labeling NSE / Enolase-2 with IR31-90 at 1/400.