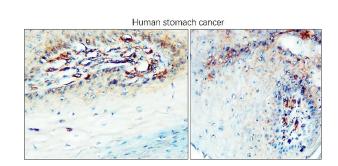

#### IR31-90 anti- NSE / Enolase-2 antibody IHC image

Immunohistochemical analysis of paraffin embedded human brain tissue labeling NSE / Enolase-2 with IR31-90 at 1/400.

Immunohistochemical analysis of paraffin embedded Human stomach cancer tissue labeling NSE / Enolase-2 with IR31-90 at 1/400.