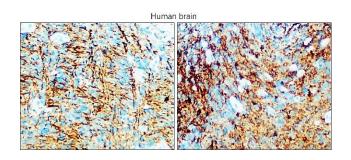

#### IR31-90 anti- NSE / Enolase-2 antibody IHC image

Immunohistochemical analysis of paraffin embedded human brain tissue labeling NSE / Enolase-2 with IR31-90 at 1/400.

Immunohistochemical analysis of paraffin embedded Human stomach cancer tissue labeling NSE / Enolase-2 with IR31-90 at 1/400.