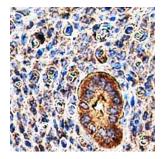

## IR60-205 anti-Paxillin antibody IHC image

Immunohistochemical of Paraffin sections.

Sample: mouse cervix.

Paxillin antibody (IR60-205): 1-300.

IReal Biotechnology Co., Ltd.