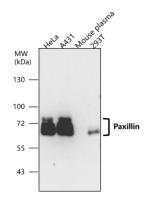

## IR60-205 anti-Paxillin antibody WB image

## Anti-Paxillin antibody at 1/2000 dilution

Lysates/proteins at 30  $\,\mu g$  per lane. This blot was produced using a 7.5% SDS-PAGE. Nitrocellulose membrane was then blocked for an hour before being incubated with IR60-205 overnight at 4°C.