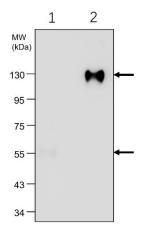

## **Image**

RealBlot anti-Native rabbit IgG antibody, HRP conjugated

RealBlot anti-Native rabbit IgG antibody, HRP conjugated detects native-rabbit IgG by western blot.

Protein Loading:

- 1. 5ug Denature Rabbit IgG
- 2. 1ug Native Rabbit IgG

Protein was separated by 10% SDS-PAGE, and the membrane was blotted with RealBlot anti-Native rabbit IgG antibody, HRP conjugated (IRBS4012N) at a dilution of 1:3000.

IReal Biotechnology Co., Ltd.