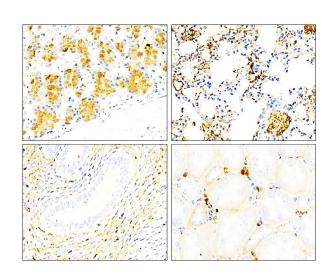

# IRM003 anti-LAMP2 / CD107b monoclonal antibody IHC image

Anti-LAMP2 / CD107b monoclonal antibody at 1/500 dilution Lysates at 50  $\mu g$  per lane, This blot was produced using a 12% SDS-PAGE. The Nitrocellulose membrane was then blocked for an hour before being incubated with IRM003 overnight at 4°C

Immunohistochemical analysis of paraffin embedded mouse tissue labeling LAMP2 / CD107b with IRM003 at 1/100 RT 1hr.

Epitope Retrieval methods: Citrate Buffer, pH 6.0

Data from: Li-Tzung Biotechnology. Co