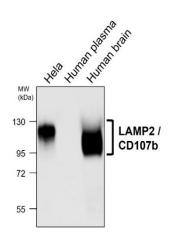

## IRM003 anti-LAMP2 / CD107b monoclonal antibody WB image

# IRM003 anti-LAMP2 / CD107b monoclonal antibody IHC image

Anti-LAMP2 / CD107b monoclonal antibody at 1/500 dilution Lysates at 50  $\mu g$  per lane, This blot was produced using a 12% SDS-PAGE. The Nitrocellulose membrane was then blocked for an hour before being incubated with IRM003 overnight at 4°C