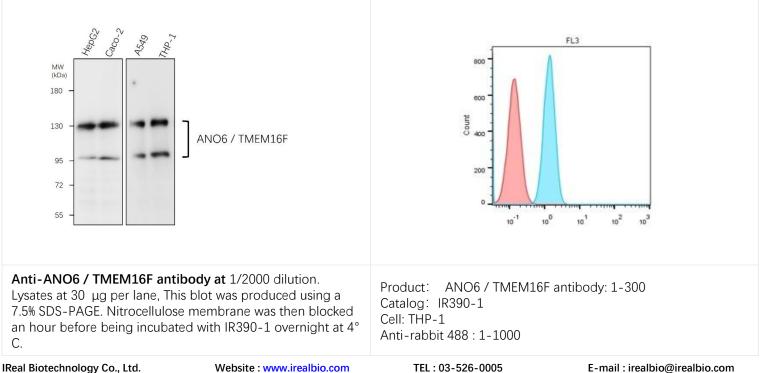

## Anti-ANO6 / TMEM16F antibody

Package size: 25, 100 μl Store at: -20°C MW (kDa): 275

IR390-1 anti-ANO6 / TMEM16F antibody

**FACS** image

| Overview                              |                                                                                                                     |
|---------------------------------------|---------------------------------------------------------------------------------------------------------------------|
| Product Name                          | ANO6 / TMEM16F antibody                                                                                             |
| Product Number                        | IR390-1                                                                                                             |
| Clonality                             | Polyclonal                                                                                                          |
| Host                                  | Rabbit                                                                                                              |
| Species Reactivity                    | Human, Mouse                                                                                                        |
| Recommended<br>Applications Dilutions | Western Blot 1:2000 – 1:3000<br>Immunofluorescence 1:500 – 1:800<br>Flow Cytometry 1:200 – 1:400                    |
| Storage Buffer                        | 100mM Tris Glycine, 20% Glycerol (pH7). 0.025% ProClin 300 was added as a preservative                              |
| Concentration                         | 1.5 mg/ml                                                                                                           |
| Purity                                | Affinity column purified                                                                                            |
| Storage                               | Long time storage is recommended at -20°C                                                                           |
| Notes                                 | Gently mix before use. Optimal concentrations and conditions for each application should be determined by the user. |